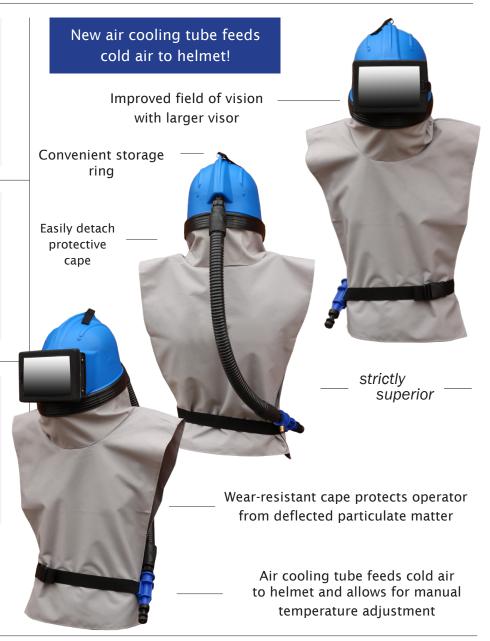

## Improved comfort

The Storm 100 blast helmet is lightweight and comes complete with an air cooling tube, minimizing operators fatigue and improving safety. Operators line of sight is also improved with a larger visor.

#### Easy Maintenance

Easily hang the Storm 100 blast helmet by its storage ring. Cape is detachable for washing/replacing. Easily and quickly replace outer visor.

Adjustable belt