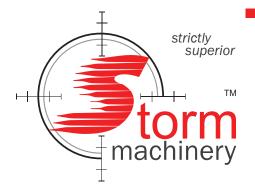

## **Diaphragm Pump Series**

Conventional, non-pressurised diaphragm spray pumps!

Storm's series of diaphragm pumps have been specifically designed to fit over 20L / 25L paint buckets from which they pneumatically transfer paint to a spray gun. The DP Series are able to handle all paints including zincs and oxides.

DP5 - Complete wiith agitator

DP3 - Standard

## Spray high volume solids

DP pumps are robust and able to handle all paints including zincs and oxides.