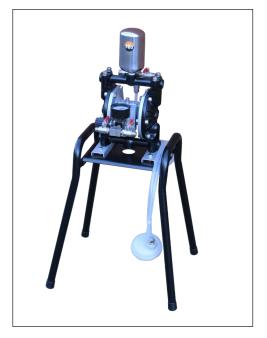

### **Pressure Pots**

Conventional, pressurised paint pots.

All pressure pots come standard with a safety blow-off valve and a manual relief valve.

Max. working pressure: 4 bar

Ideal for inorganic zinc coatings (zinc powder) Safety blow-off valve & manual relief valve Fewer moving parts = easy cleaning & maintenance Stainless steel inner liners Available in 10L & 20L

20L

10L