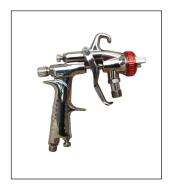

y to operate

Fits directly over 20/25L paint bucket. Cover lid seals out dust!

## Spray high volume solids

DP pumps are robust and able to handle all paints including zincs and oxides.

#### Easy to flush & clean

DP pumps can be easily flushed with solvents, reducing cleaning time.

#### Increase productivity

DP pumps are capable of running two spray guns simultaneously!

### **Pressure Pots**

Conventional, pressurised paint pots.

All pressure pots come standard with a safety blow-off valve and a manual relief valve.





Max. working pressure: 4 bar

Ideal for inorganic zinc coatings (zinc powder) Safety blow-off valve & manual relief valve Fewer moving parts = easy cleaning & maintenance Stainless steel inner liners Available in 10L & 20L

20L

10L

# **Spray Guns & Extras**







AM6008 Spray Gun



AM5008 Spray Gun



Paint Hose

#### Contact:

**HQ** Gauteng +27 (0)11 894 2005

Kwazulu Natal: +27 (0)31 700 8332 +27 (0)21 510 6385

Western Cape:

Eastern Cape: +27 (0)41 581 0280

sales@stormmachinery.co.za

www.stormmachinery.co.za

0861 1 STORM (78676)