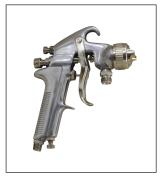

Easy to operate

Fits directly over 20/25L paint bucket. Cover lid seals out dust!

## Spray high volume solids

DP pumps are robust and able to handle all paints including zincs and oxides.

#### Easy to flush & clean

DP pumps can be easily flushed with solvents, reducing cleaning time.

#### Increase productivity

DP pumps are capable of running two spray guns simultaneously!

### **Pressure Pots**

Conventional, pressurised paint pots.

All pressure pots come standard with a safety blow-off valve and a manual relief valve.





Max. working pressure: 4 bar

Ideal for inorganic zinc coatings (zinc powder) Safety blow-off valve & manual relief valve Fewer moving parts = easy cleaning & maintenance Stainless steel inner liners Available in 10L & 20L

20L

10L

# **Spray Guns & Extras**







AM6008 Spray Gun



AM5008 Spray Gun



Paint Hose

#### Contact:

**HQ** Gauteng +27 (0)11 894 2005

Kwazulu Natal: +27 (0)31 700 8332 +27 (0)21 510 6385

Western Cape:

Eastern Cape: +27 (0)41 581 0280

sales@stormmachinery.co.za

www.stormmachinery.co.za

0861 1 STORM (78676)