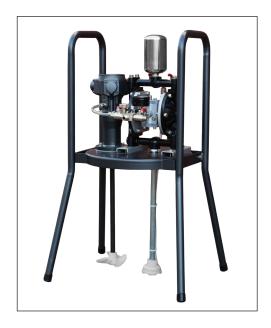

## **Diaphragm Pump Series**

Conventional, non-pressurised diaphragm spray pumps!

Storm's series of diaphragm pumps have been specifically designed to fit over 20L / 25L paint buckets from which they pneumatically transfer paint to a spray gun. The DP Series are able to handle all paints including zincs and oxides.

DP5 - Complete wiith agitator

DP3 - Standard

#### Easy to operate

Fits directly over 20/25L paint bucket. Cover lid seals out dust!