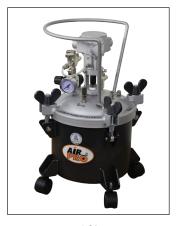

### **Pressure Pots**

Conventional, pressurised paint pots.

All pressure pots come standard with a safety blow-off valve and a manual relief valve.

Max. working pressure: 4 bar

Ideal for inorganic zinc coatings (zinc powder) Safety blow-off valve & manual relief valve Fewer moving parts = easy cleaning & maintenance Stainless steel inner liners Available in 10L & 20L

20L

10L